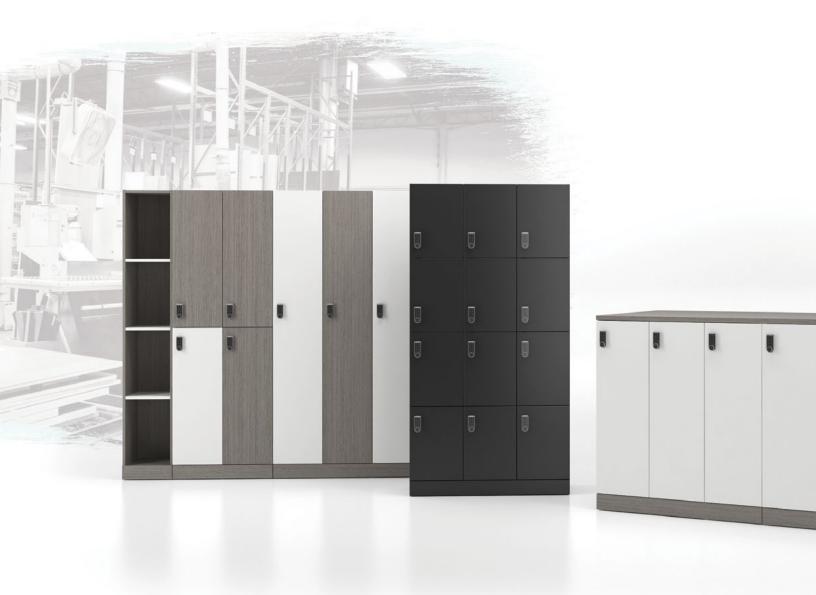

## LOCKERS

The Locker collection brings originality and style to the traditional locker while being true to its purpose. Artopex Lockers provide storage for many spaces in the workplace – group them along a wall or at the end of benching tables, and even create a collaboration island. Open or with doors, in a variety of sizes, colors and configurations make every combination unique.