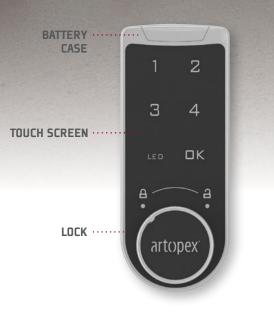

## **NOKI LOCK**

Lockers with the Noki lock provide flexible and secure space for storing personal belongings. The electronic lock can be programmed with any 6-digit access code that automatically resets after each use. The Noki Lock is an innovative, efficient and easy-to-manage solution for multiuser storage spaces.