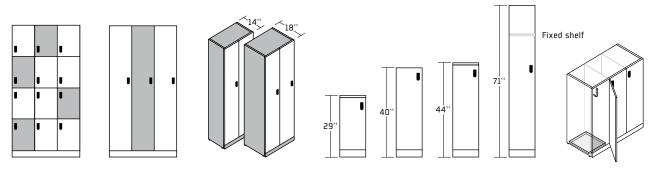

## LOCKERS

The Locker collection brings originality and style to the traditional locker while being true to its purpose. Artopex Lockers provide storage for many spaces in the workplace – group them along a wall or at the end of benching tables, and even create a collaboration island. Open or with doors, in a variety of sizes, colors and configurations make every combination unique.