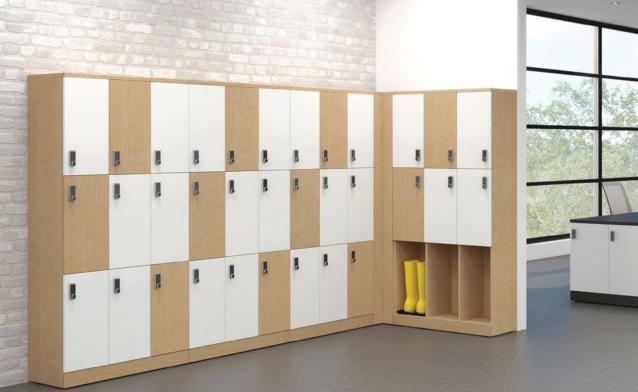

## LOCKERS

The Locker collection brings originality and style to the traditional locker while being true to its purpose. Artopex Lockers provide storage for many spaces in the workplace – group them along a wall or at the end of benching tables, and even create a collaboration island. Open or with doors, in a variety of sizes, colors and configurations make every combination unique.