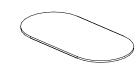

### Racetrack Top With Drum Base

Shown in: Autumn Maple Top With Black Drum Base 120w x 48d x 29h

**Round Top With Cross Base** Shown in: Black Walnut 42" Round x 29h

**Round Top With Drum Base** Shown in: Royal Mahogany 42" Round x 29h