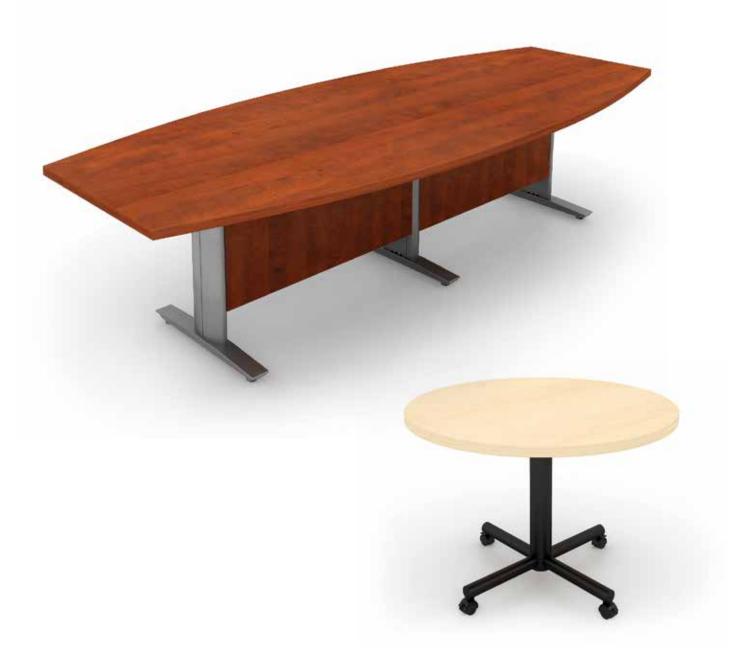

### Racetrack Top With Drum Base

Shown in: Autumn Maple Top With Black Drum Base 120w x 48d x 29h

**Round Top With Cross Base** Shown in: Black Walnut 42" Round x 29h

**Round Top With Drum Base** Shown in: Royal Mahogany 42" Round x 29h

STRAIGHT

RACETRACK TOP

OPTIONAL CASTERS

METAL CROSS BASE

5" ROUND LEG

Nev

TEE BASE

3" SQUARE LEG