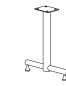

STRAIGHT

RACETRACK TOP

OPTIONAL CASTERS

METAL CROSS BASE

5" ROUND LEG

Nev

TEE BASE

3" SQUARE LEG