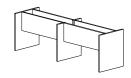

**Boat Top With Metal Trestle Panel Base Set** Shown in: Evening Zen 96w x 44d x 29.5h

**Square Top With Square Leg** Shown in: White Oak 48w x 48d x 29h