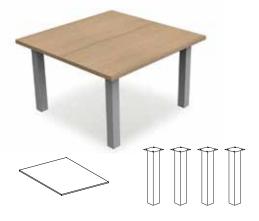

# 900 Series

A range of boardroom and meeting tables as well as complementary conference furniture.

**Rectangular Top With Panel Base Set** Shown in: Hard Rock Maple Top With Evening Zen Base 96w x 44d x 29h