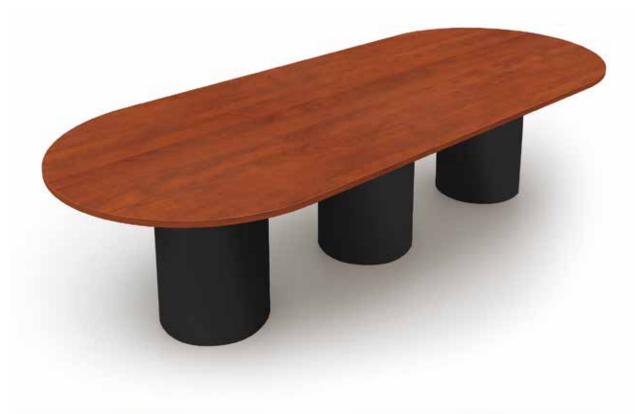

### Racetrack Top With Drum Base

Shown in: Autumn Maple Top With Black Drum Base 120w x 48d x 29h

**Round Top With Cross Base** Shown in: Black Walnut 42" Round x 29h

**Round Top With Drum Base** Shown in: Royal Mahogany 42" Round x 29h