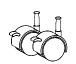

STRAIGHT

RACETRACK TOP

OPTIONAL CASTERS

METAL CROSS BASE

5" ROUND LEG

Nev

TEE BASE

3" SQUARE LEG