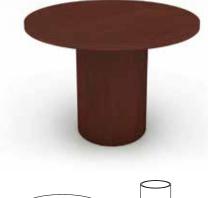

### Racetrack Top With Drum Base

Shown in: Autumn Maple Top With Black Drum Base 120w x 48d x 29h

**Round Top With Cross Base** Shown in: Black Walnut 42" Round x 29h

**Round Top With Drum Base** Shown in: Royal Mahogany 42" Round x 29h