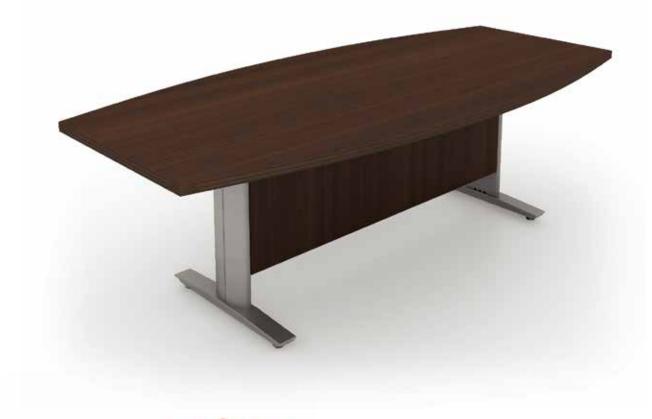

**Boat Top With Metal Trestle Panel Base Set** Shown in: Evening Zen 96w x 44d x 29.5h

**Square Top With Square Leg** Shown in: White Oak 48w x 48d x 29h