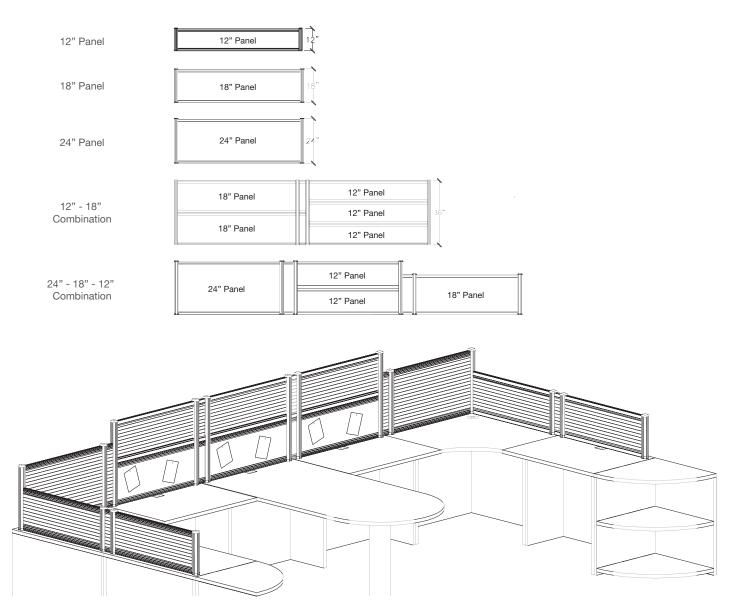

ffice layouts.

Choose from either Black or Aluminum coloured posts to coordinate with existing finishes. Select from three options for your panels to increase daylight or privacy as required. Three options available are: Ribbed Polycarbonate to allow maximum daylight while still obscuring visibility; Laminate panels to provide solid 'walls' using one of our 20 laminate finishes; or select one of our fabric tack boards to maximize usable space.

Using a combination of all three Panel options will allow you to completely customize each work area to provide efficient, cost effective workstations which can be reconfigured, or added to, at the drop of a hat!



# DESKTOP MOUNTED PANEL SYSTEM

388 Corner Station with Outlines Transaction Top in Sugar Maple

## PANEL CONFIGURATIONS: OVERVIEW













## ACCESSORIES

Along with the Posts, Panels and Tops, Outlines provides numerous accessories to optimize your work space further.

Hanging files, phone holders and paper trays help to relieve the pressure on your work surface area.