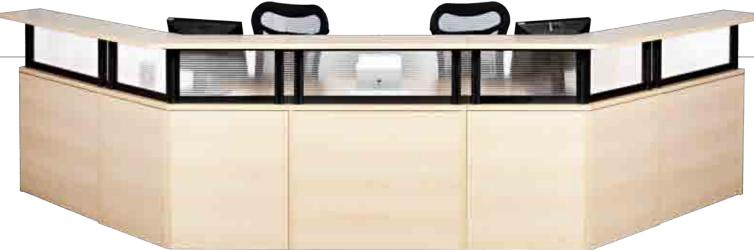

# DESKTOP MOUNTED PANEL SYSTEM

388 Corner Station with Outlines Transaction Top in Sugar Maple