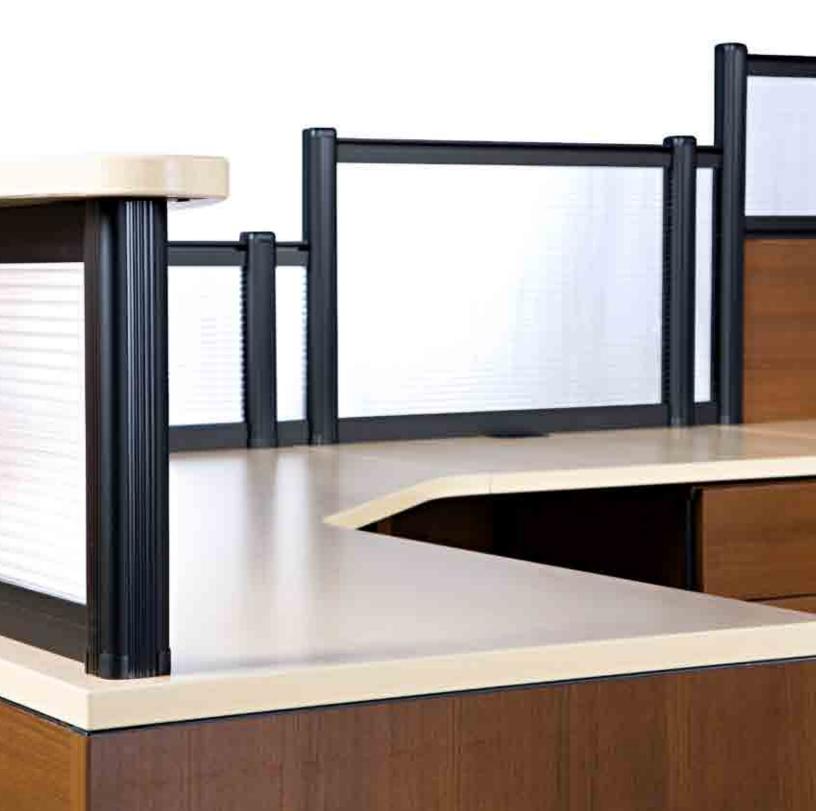

## 

DESKTOP MOUNTED PANEL SYSTEM

388 Gallery Suite with Outlines Transaction Top in Hardrock Maple

Outlines is a versatile, desktop-mounted partition system that can be used on most new or existing modular work stations, reception areas and office desks.

Posts, Panels and Tops are ordered separately allowing the designer maximum flexibility to create attractive and functional desk partitions. Combine the limitless partition options of Outlines with series Hutches and Tall Storage for the complete office layouts.

Choose from either Black or Aluminum coloured posts to coordinate with existing finishes. Select from three options for your panels to increase daylight or privacy as required. Three options available are: Ribbed Polycarbonate to allow maximum daylight while still obscuring visibility; Laminate panels to provide solid 'walls' using one of our 20 laminate finishes; or select one of our fabric tack boards to maximize usable space.