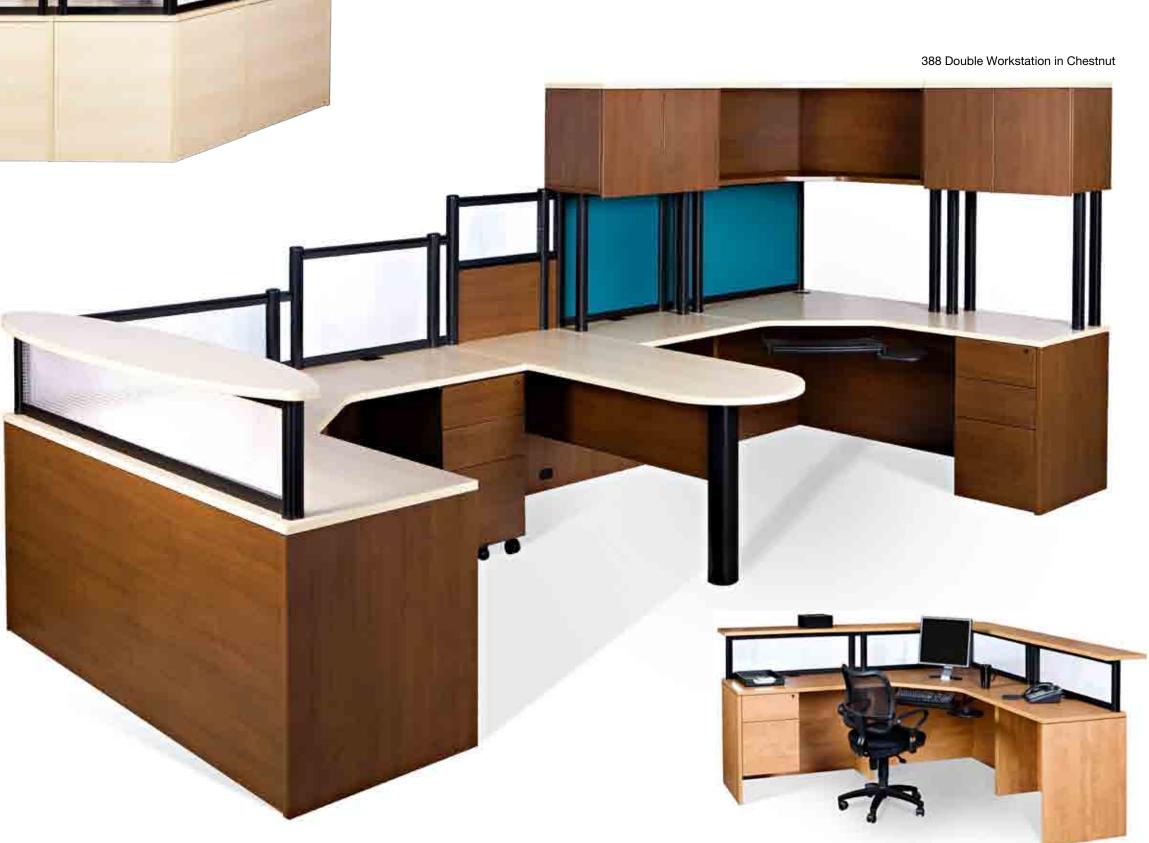

Posts, Panels and Tops are ordered separately allowing the designer maximum flexibility to create attractive and functional desk partitions. Combine the limitless partition options of Outlines with series Hutches and Tall Storage for the complete office layouts.

Choose from either Black or Aluminum coloured posts to coordinate with existing finishes. Select from three options for your panels to increase daylight or privacy as required. Three options available are: Ribbed Polycarbonate to allow maximum daylight while still obscuring visibility; Laminate panels to provide solid 'walls' using one of our 20 laminate finishes; or select one of our fabric tack boards to maximize usable space.

Using a combination of all three Panel options will allow you to completely customize each work area to provide efficient, cost effective workstations which can be reconfigured, or added to, at the drop of a hat!