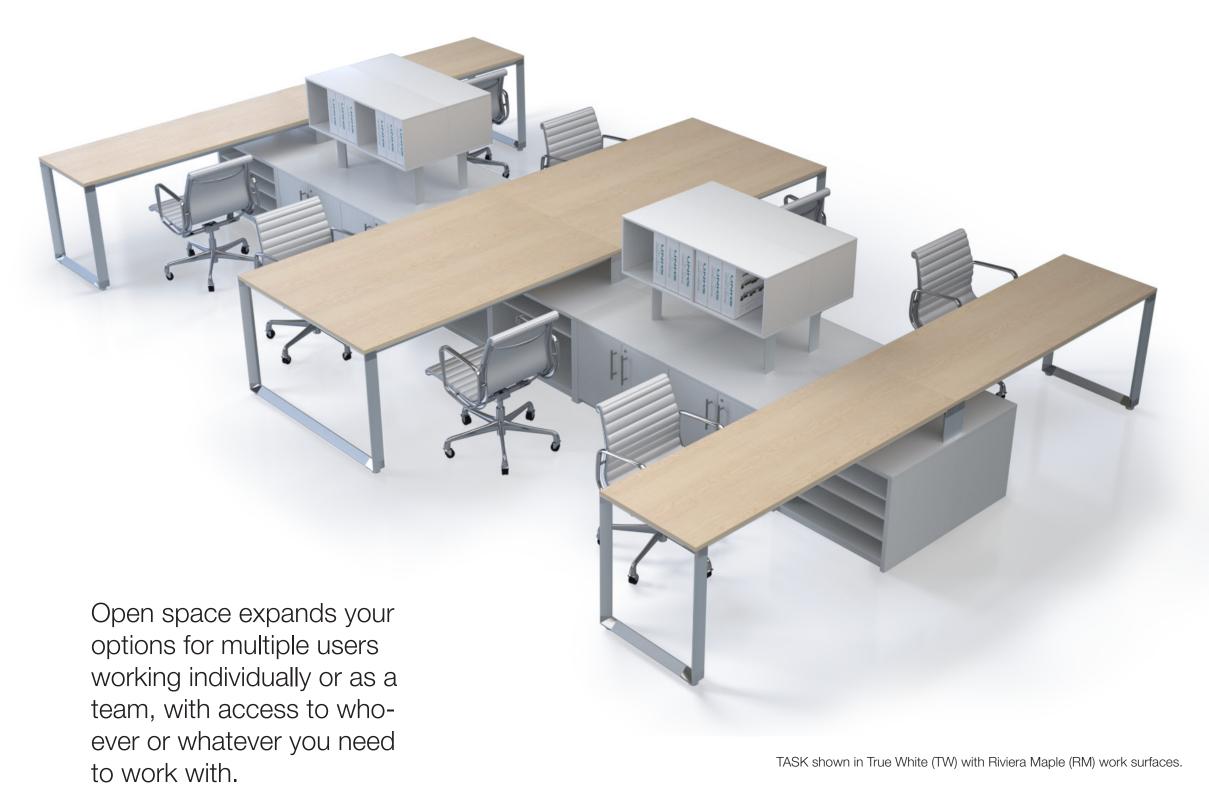

#### **TASK**

Single Person Desk, Floating One Side TR1-2472-FC/CF (4) 24d x 72w x 30h

Two Person Desk, Floating Leg One Side TR2-2472-FC/CF (2) 48d x 72w x 30h

Open Shelf Storage Cabinet CAB-2030-22-OS (4) 20d x 30w x 22h

Open Shelf/Open Shelf Credenza CAB-2060-22-OSOS (2) 20d x 60w x 22h

Storage Cabinet/Storage Cabinet Credenza CAB-2060-22-SCSC-P (4) 20d x 60w x 22h

Post Mounted Hutch (6" Posts) TRPH-1442-20 (4) 14d x 42w x 20h