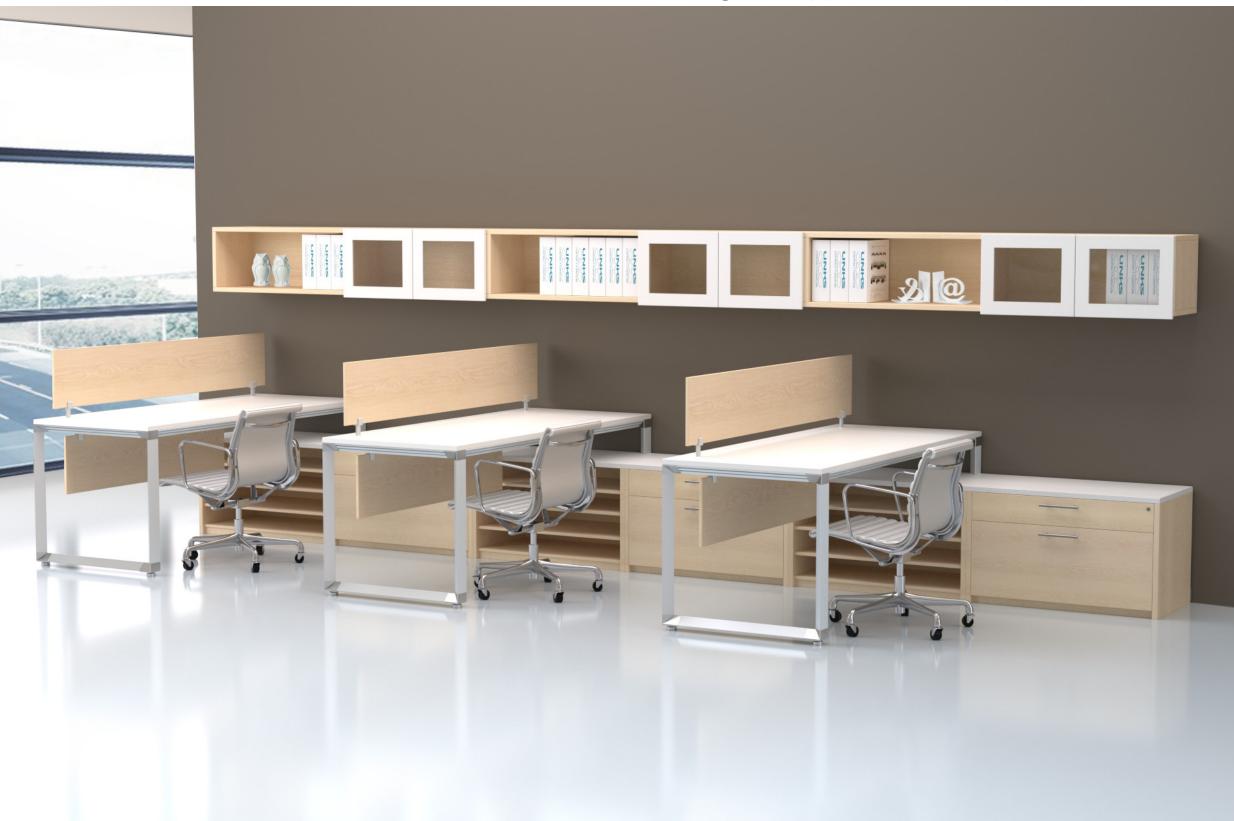

#### **CREW**

Six Person Desk w/ Closed Legs TR6-2472-C 48d x 216w x 30h

Framed Fabric Divider Panel Set TRPS-1266 (3) 0.75d x 66w x 12h

Bookcase BKC-123648-BC (6) 12d x 36w x 48h

 ${\it COVER shown in (MW) \& (TW) w/ Whiteboard divider panels. Lateral file drawer fronts (top to bottom) in Cappuccino (CP), Milky Way (MW), Riviera Maple (RM), True White (TW) & (MW) shelves on bookcases. } \\$ 