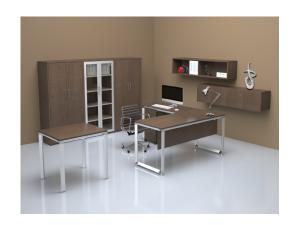

# Skillfully designed for the modern executive.

Create a distinguished office with inspiring elements. Bench workspaces integrated with Links provide you with options to design a space suited for your distinct style.

## Functional design is vital in management office space.

EXEC shown in Cappuccino (CP) with Silver Glazed (SZ) Doors.

Available with wall or post mounted hutch options as well as modesty and privacy panels, the balance between private and public is yours to tune.