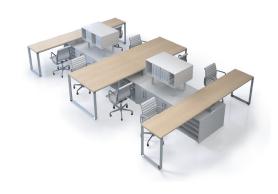

## A great application for open spaces.

SOLO+ shown in True White (TW) worksurfaces, Riviera Maple (RM) Cabinets, Hutches, Modesy & Privacy Panels and White Glazed (WZ) doors.

Efficiency and functionality in the workplace.

#### SOLO+

Closed Leg Desk, Floating One Side TR1-2472-FC (3) 24d x 72w x 30h

Open Shelf, Box-File Credenza CAB-2072-22-OSBF-P (3) 20d x 72w x 22h

Wall Mounted Hutch WMHT-1472-14 (3)

Glazed Door Kit DKT-36-HING-WZ