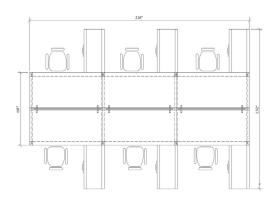

#### **TR615**

Six Person Gap Desk w/ Closed Legs TR6-3072-C-G 60d x 216w x 30h

Framed Fabric Divider Panel TRPS-1266 (3) 0.75d x 66w x 12h

Box File Cabinet CAB-2036-22-BF-P (6) 20d x 36w x 22h

Upholstered Seat Cushion ACC-2036-SEAT (6) 20d x 36w x 2.5h

#### **CREW**

Six Person Desk w/ Closed Legs TR6-2472-C 48d x 216w x 30h

Framed Fabric Divider Panel Set TRPS-1266 (3) 0.75d x 66w x 12h

Bookcase BKC-123648-BC (6) 12d x 36w x 48h

 ${\it COVER shown in (MW) \& (TW) w/ Whiteboard divider panels. Lateral file drawer fronts (top to bottom) in Cappuccino (CP), Milky Way (MW), Riviera Maple (RM), True White (TW) & (MW) shelves on bookcases. } \\$ 