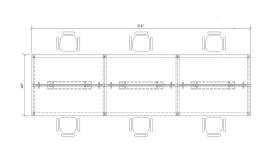

#### **CREW**

Six Person Desk w/ Closed Legs TR6-2472-C 48d x 216w x 30h

Framed Fabric Divider Panel Set TRPS-1266 (3) 0.75d x 66w x 12h

Bookcase BKC-123648-BC (6) 12d x 36w x 48h

 ${\it COVER shown in (MW) \& (TW) w/ Whiteboard divider panels. Lateral file drawer fronts (top to bottom) in Cappuccino (CP), Milky Way (MW), Riviera Maple (RM), True White (TW) & (MW) shelves on bookcases. } \\$ 