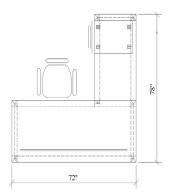

#### **TR115**

Closed Leg Desk, Floating One Side TR1-2472-FC 24d x 72w x 30h

Open Shelf, Box-File Credenza CAB-2072-22-OSBF-P 20d x 72w x 22h

Upholstered Seat Cushion ACC-2036-SEAT 20d x 36w x 2.5h

Three Drawer Lat. File Storage Tower CAB-172066-3FSC-P 17w x 20d x 66h