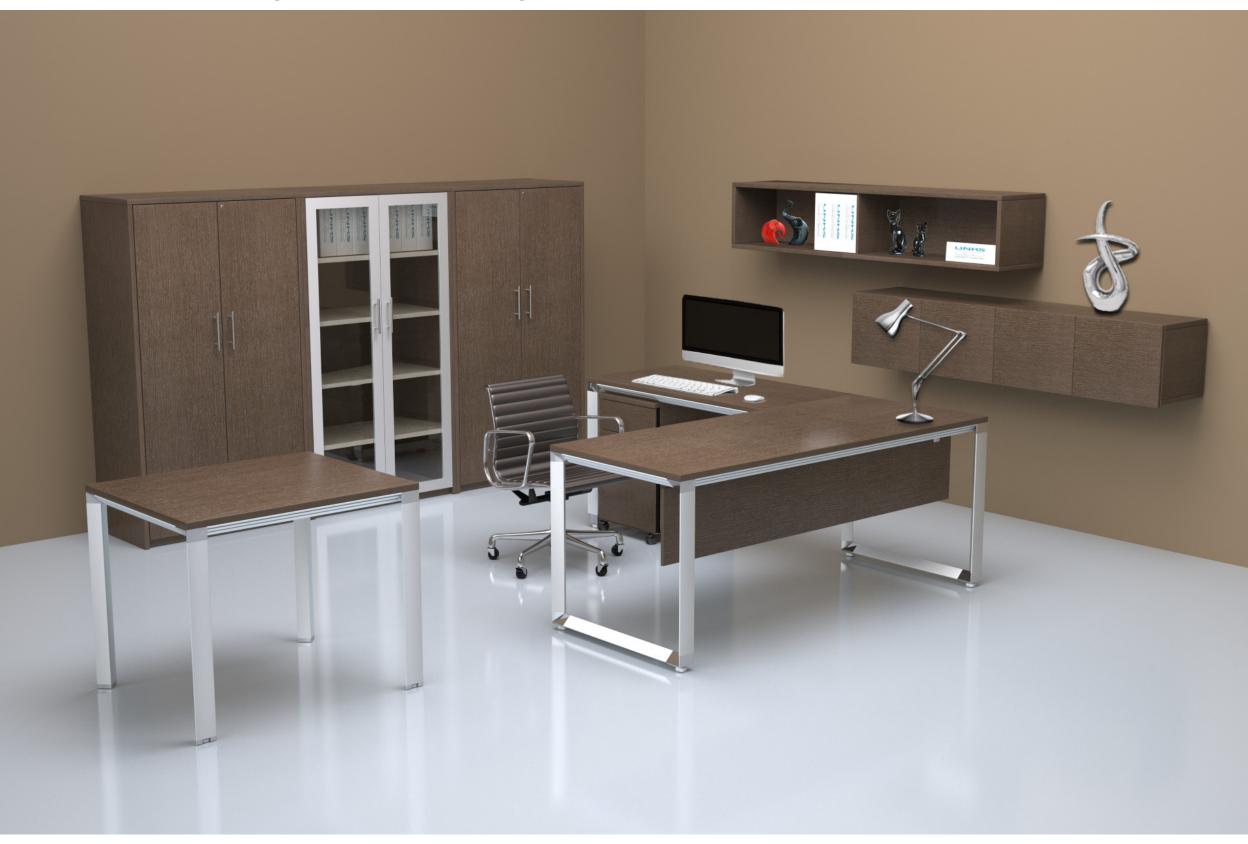

# Skillfully designed for the modern executive.

Create a distinguished office with inspiring elements. Bench workspaces integrated with Links provide you with options to design a space suited for your distinct style.

## Functional design is vital in management office space.

EXEC shown in Cappuccino (CP) with Silver Glazed (SZ) Doors.

Available with wall or post mounted hutch options as well as modesty and privacy panels, the balance between private and public is yours to tune.

#### **EXEC**

Single Closed Leg Desk with Left Return TRL-3072-2448-C 78d x 72w x 30h

Single Straight Leg Desk/Meeting Table TR1-3036-S 30d x 36w x 30h

Mobile Box/Box/File Cabinet CAB-1622-LMBBF 16d x 22w x 28h

Wall Mounted Hutch WMHT-1472-14 (2)

Hutch Door Kit DKT-72-HING

Vertical Storage Cabinet CAB-203666-VS-P (2) 20d x 36w 66h

Vertical Glazed Door Storage Cabinet CAB-203666-VS-SZ-P 20d x 36w 66h