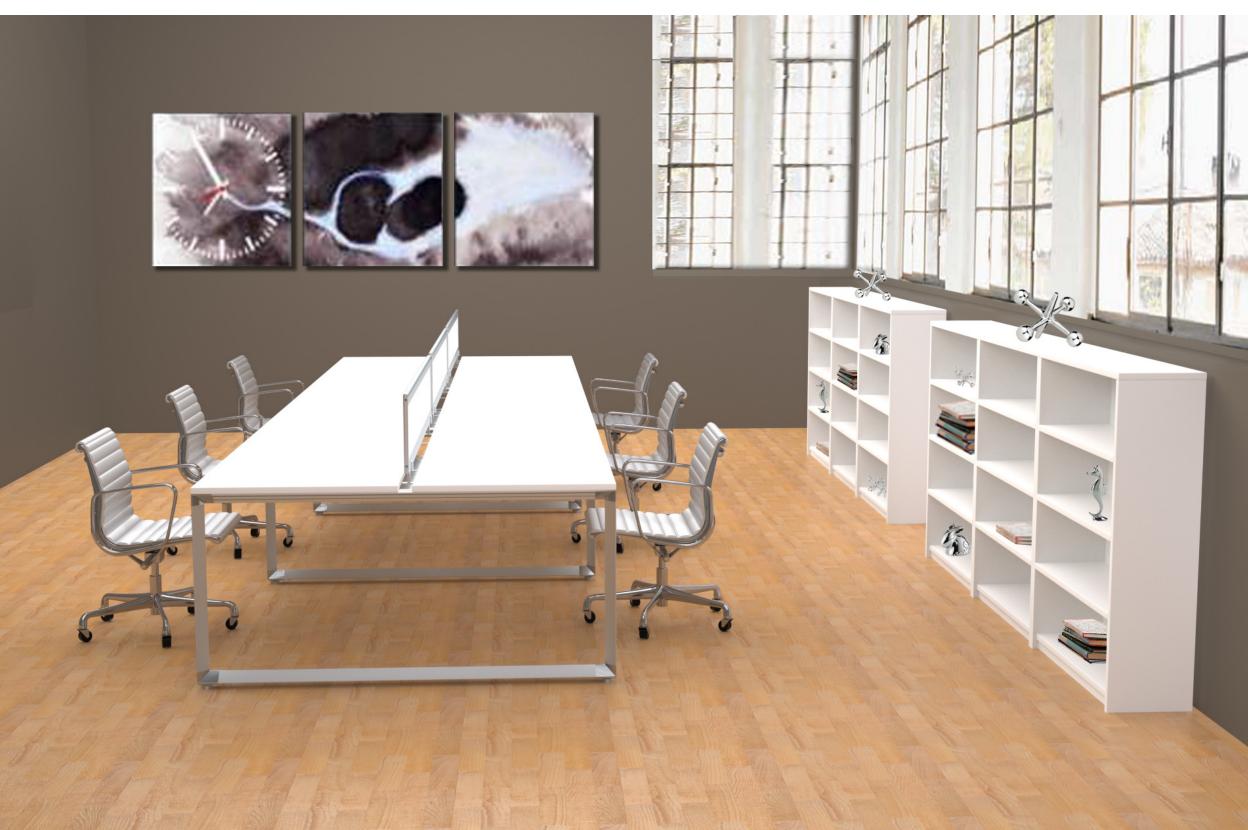

#### **TR615**

Six Person Gap Desk w/ Closed Legs TR6-3072-C-G 60d x 216w x 30h

Framed Fabric Divider Panel TRPS-1266 (3) 0.75d x 66w x 12h

Box File Cabinet CAB-2036-22-BF-P (6) 20d x 36w x 22h

Upholstered Seat Cushion ACC-2036-SEAT (6) 20d x 36w x 2.5h