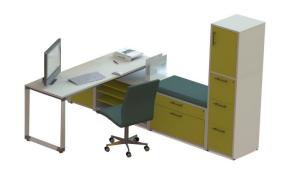

## Functional design is vital in management office space.

EXEC shown in Cappuccino (CP) with Silver Glazed (SZ) Doors.

Available with wall or post mounted hutch options as well as modesty and privacy panels, the balance between private and public is yours to tune.

#### **EXEC**

Single Closed Leg Desk with Left Return TRL-3072-2448-C 78d x 72w x 30h

Single Straight Leg Desk/Meeting Table TR1-3036-S 30d x 36w x 30h

Mobile Box/Box/File Cabinet CAB-1622-LMBBF 16d x 22w x 28h

Wall Mounted Hutch WMHT-1472-14 (2)

Hutch Door Kit DKT-72-HING

Vertical Storage Cabinet CAB-203666-VS-P (2) 20d x 36w 66h

Vertical Glazed Door Storage Cabinet CAB-203666-VS-SZ-P 20d x 36w 66h