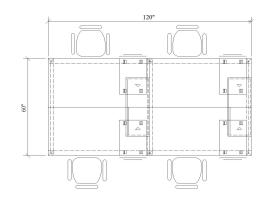

#### **TR415**

Four Person Desk w/ Straight Legs TR4-3060-S 60d x 120w x 30h

Post Mounted Hutch (6" Post) TRPH-1436-20 (2) 14d x 36w x 20h

Sliding Hutch Doors DKT-36-SLID (2)

Mobile Box File Pedestal CAB-1622-LMBF (4) 22d x 16w x 21h