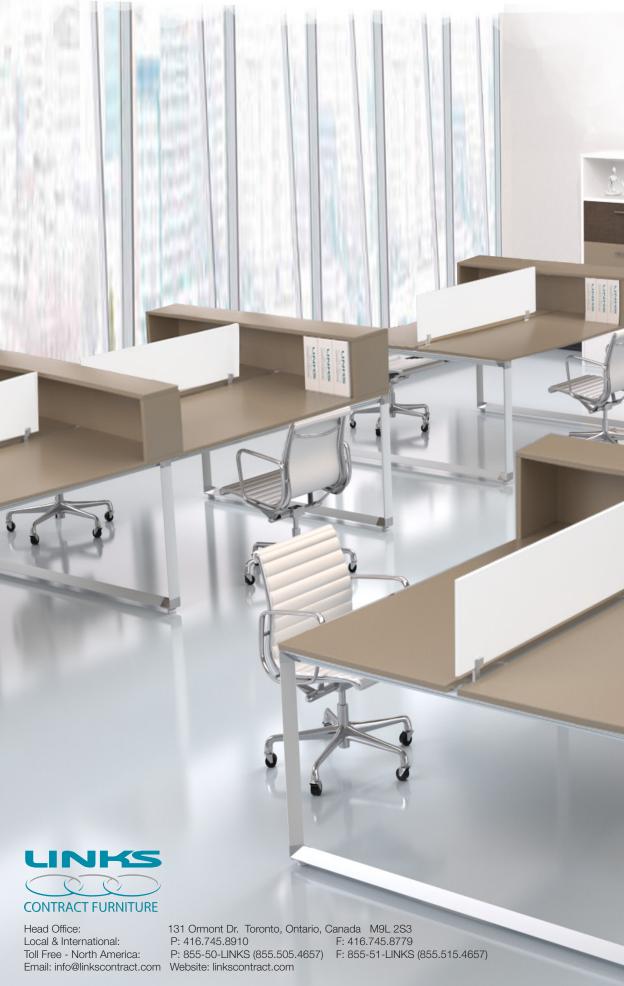

## Nurture your space and mind.

Bench by Links enables you to create an atmosphere that encourages improved productivity and harmony within the workplace. Design a setting that is active, airy, and beautiful while maintaining the most effective use of space. A cost effective desk system, with selections for power & data wire management, as well as modesty, and privacy panels for various applications.

Discover unique possibilities with Bench.

TR225 shown in Cappuccino (CP) work surface, True White (TW) hutches & pedestals, and Mod Ice Blue (MD30) fabric.