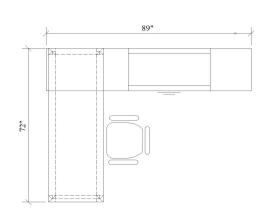

Discover unique possibilities with Bench.

TR225 shown in Cappuccino (CP) work surface, True White (TW) hutches & pedestals, and Mod Ice Blue (MD30) fabric.

#### **TR225**

Two Person Desk w/ Closed Legs & Gap TR2-2472-C-G 48d x 72w x 30h

Post Mounted Hutch (6" Post) TRPH-1424-20 (2) 14d x 24w x 20h

Framed Divider Panel TRPS-1248 0.75d x 48w x 12h

Mobile Box File Pedestal CAB-1622-LMBF (2) 22d x 16w x 21h