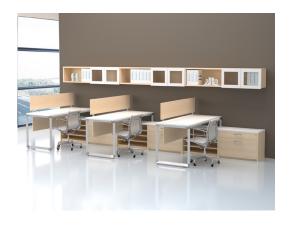

## All hands on desk.

CREW shown in True White (TW) with Touch Oyster (TC90) fabric.

Bench by Links offers you excellent, cost effective choices for your staff with desking options great for collaboration.

#### **CREW**

Six Person Desk w/ Closed Legs TR6-2472-C 48d x 216w x 30h

Framed Fabric Divider Panel Set TRPS-1266 (3) 0.75d x 66w x 12h

Bookcase BKC-123648-BC (6) 12d x 36w x 48h

 ${\it COVER shown in (MW) \& (TW) w/ Whiteboard divider panels. Lateral file drawer fronts (top to bottom) in Cappuccino (CP), Milky Way (MW), Riviera Maple (RM), True White (TW) & (MW) shelves on bookcases. } \\$ 