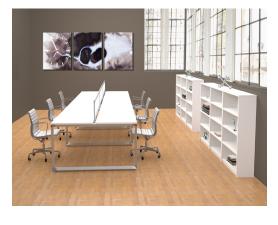

# Skillfully designed for the modern executive.

Create a distinguished office with inspiring elements. Bench workspaces integrated with Links provide you with options to design a space suited for your distinct style.

## Functional design is vital in management office space.

EXEC shown in Cappuccino (CP) with Silver Glazed (SZ) Doors.

Available with wall or post mounted hutch options as well as modesty and privacy panels, the balance between private and public is yours to tune.

#### **EXEC**

Single Closed Leg Desk with Left Return TRL-3072-2448-C 78d x 72w x 30h

Single Straight Leg Desk/Meeting Table TR1-3036-S 30d x 36w x 30h

Mobile Box/Box/File Cabinet CAB-1622-LMBBF 16d x 22w x 28h

Wall Mounted Hutch WMHT-1472-14 (2)

Hutch Door Kit DKT-72-HING

Vertical Storage Cabinet CAB-203666-VS-P (2) 20d x 36w 66h

Vertical Glazed Door Storage Cabinet CAB-203666-VS-SZ-P 20d x 36w 66h