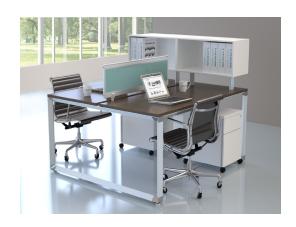

## All hands on desk.

CREW shown in True White (TW) with Touch Oyster (TC90) fabric.

Bench by Links offers you excellent, cost effective choices for your staff with desking options great for collaboration.

#### **CREW**

Six Person Desk w/ Closed Legs TR6-2472-C 48d x 216w x 30h

Framed Fabric Divider Panel Set TRPS-1266 (3) 0.75d x 66w x 12h

Bookcase BKC-123648-BC (6) 12d x 36w x 48h

 ${\it COVER shown in (MW) \& (TW) w/ Whiteboard divider panels. Lateral file drawer fronts (top to bottom) in Cappuccino (CP), Milky Way (MW), Riviera Maple (RM), True White (TW) & (MW) shelves on bookcases. } \\$ 