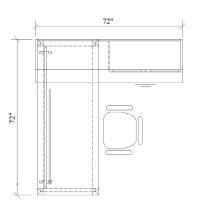

## A great application for open spaces.

SOLO+ shown in True White (TW) worksurfaces, Riviera Maple (RM) Cabinets, Hutches, Modesy & Privacy Panels and White Glazed (WZ) doors.

Efficiency and functionality in the workplace.

#### SOLO+

Closed Leg Desk, Floating One Side TR1-2472-FC (3) 24d x 72w x 30h

Open Shelf, Box-File Credenza CAB-2072-22-OSBF-P (3) 20d x 72w x 22h

Wall Mounted Hutch WMHT-1472-14 (3)

Glazed Door Kit DKT-36-HING-WZ