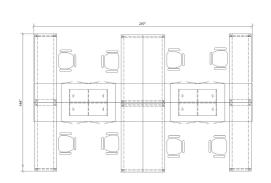

#### **TR615**

Six Person Gap Desk w/ Closed Legs TR6-3072-C-G 60d x 216w x 30h

Framed Fabric Divider Panel TRPS-1266 (3) 0.75d x 66w x 12h

Box File Cabinet CAB-2036-22-BF-P (6) 20d x 36w x 22h

Upholstered Seat Cushion ACC-2036-SEAT (6) 20d x 36w x 2.5h