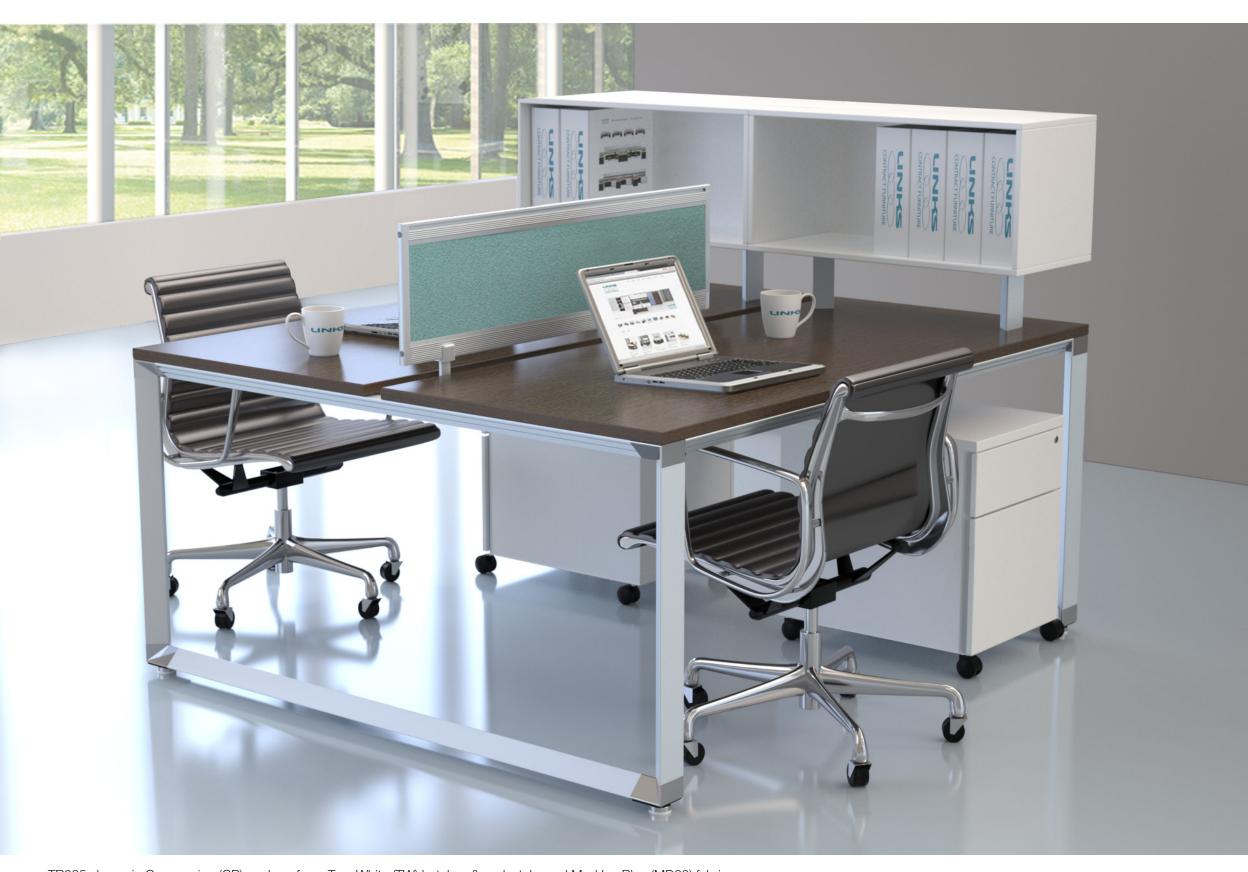

#### **TR225**

Two Person Desk w/ Closed Legs & Gap TR2-2472-C-G 48d x 72w x 30h

Post Mounted Hutch (6" Post) TRPH-1424-20 (2) 14d x 24w x 20h

Framed Divider Panel TRPS-1248 0.75d x 48w x 12h

Mobile Box File Pedestal CAB-1622-LMBF (2) 22d x 16w x 21h