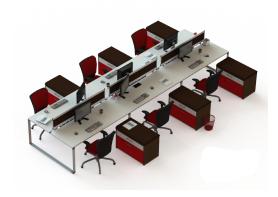

#### **TR615**

Six Person Gap Desk w/ Closed Legs TR6-3072-C-G 60d x 216w x 30h

Framed Fabric Divider Panel TRPS-1266 (3) 0.75d x 66w x 12h

Box File Cabinet CAB-2036-22-BF-P (6) 20d x 36w x 22h

Upholstered Seat Cushion ACC-2036-SEAT (6) 20d x 36w x 2.5h

#### **CREW**

Six Person Desk w/ Closed Legs TR6-2472-C 48d x 216w x 30h

Framed Fabric Divider Panel Set TRPS-1266 (3) 0.75d x 66w x 12h

Bookcase BKC-123648-BC (6) 12d x 36w x 48h

 ${\it COVER shown in (MW) \& (TW) w/ Whiteboard divider panels. Lateral file drawer fronts (top to bottom) in Cappuccino (CP), Milky Way (MW), Riviera Maple (RM), True White (TW) & (MW) shelves on bookcases. } \\$ 