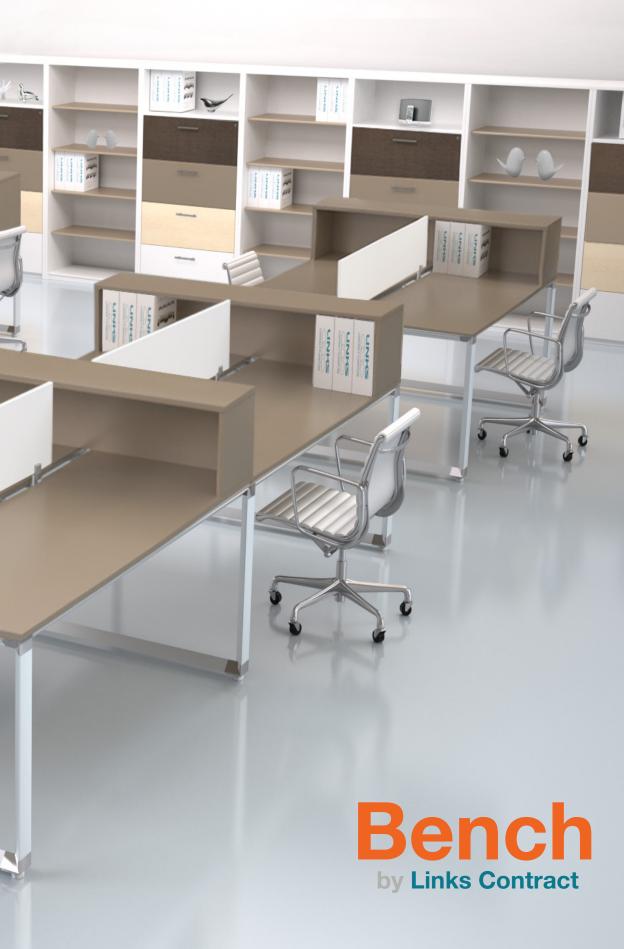

## Nurture your space and mind.

Bench by Links enables you to create an atmosphere that encourages improved productivity and harmony within the workplace. Design a setting that is active, airy, and beautiful while maintaining the most effective use of space. A cost effective desk system, with selections for power & data wire management, as well as modesty, and privacy panels for various applications.

Discover unique possibilities with Bench.

TR225 shown in Cappuccino (CP) work surface, True White (TW) hutches & pedestals, and Mod Ice Blue (MD30) fabric.