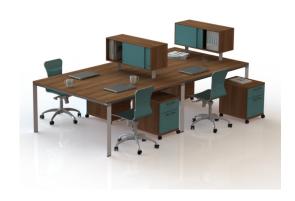

Discover unique possibilities with Bench.

TR225 shown in Cappuccino (CP) work surface, True White (TW) hutches & pedestals, and Mod Ice Blue (MD30) fabric.

#### **TR225**

Two Person Desk w/ Closed Legs & Gap TR2-2472-C-G 48d x 72w x 30h

Post Mounted Hutch (6" Post) TRPH-1424-20 (2) 14d x 24w x 20h

Framed Divider Panel TRPS-1248 0.75d x 48w x 12h

Mobile Box File Pedestal CAB-1622-LMBF (2) 22d x 16w x 21h